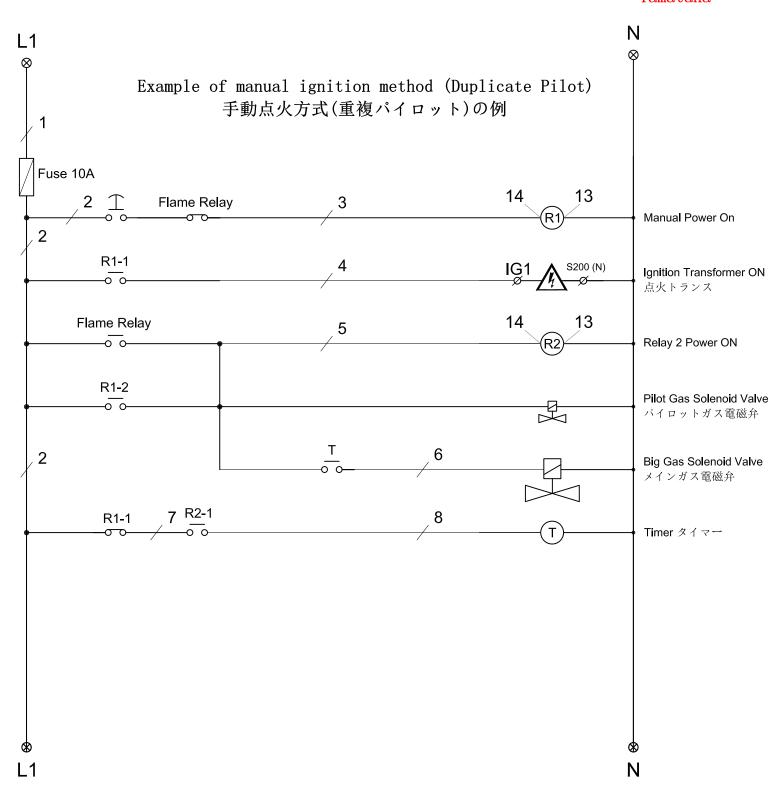

| Relay ON at 10±5 x when shipped (ambient temperature 25°C)<br>(can be adjusted from 2 to 300 x)<br>出荷時10±5 xにてリレ−ON(周囲温度25°C時)<br>(2~300 x設定可変可能) |
| Permitted ambient temperature<br>許容周囲温度                         | (-) 10~+55°C                                                                                                                                      |
| Wiring distance配線距離                                             | Within about 40m 約40m以内                                                                                                                           |

Flame detector relay and connecting socket of assembly diagram 火炎検出器リレーと接続ソケットの組立図



## Frame Detector Outline Drawing フレームデテクタリレー外形図



Flame detection relay connection socket 炎検出リレー接続ソケット



## Yamataha