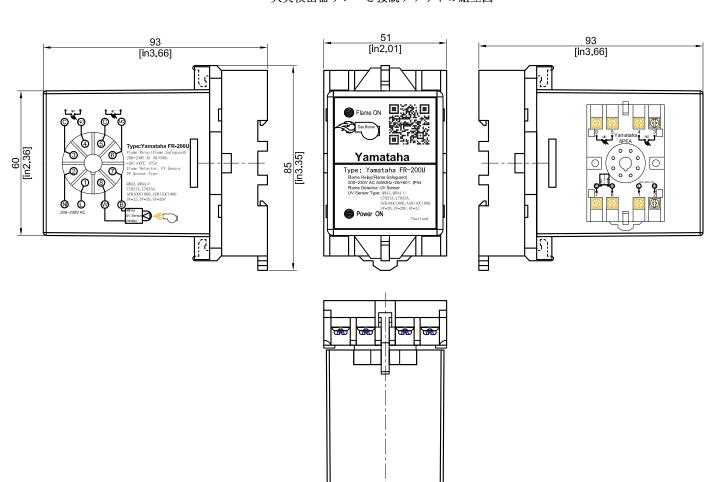

Flame detector relay and connecting socket of assembly diagram 火炎検出器リレーと接続ソケットの組立図