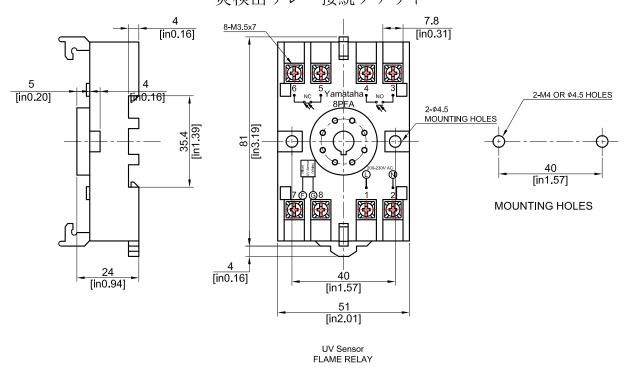

## Frame Detector Outline Drawing フレームデテクタリレー外形図

Flame detection relay connection socket 炎検出リレー接続ソケット