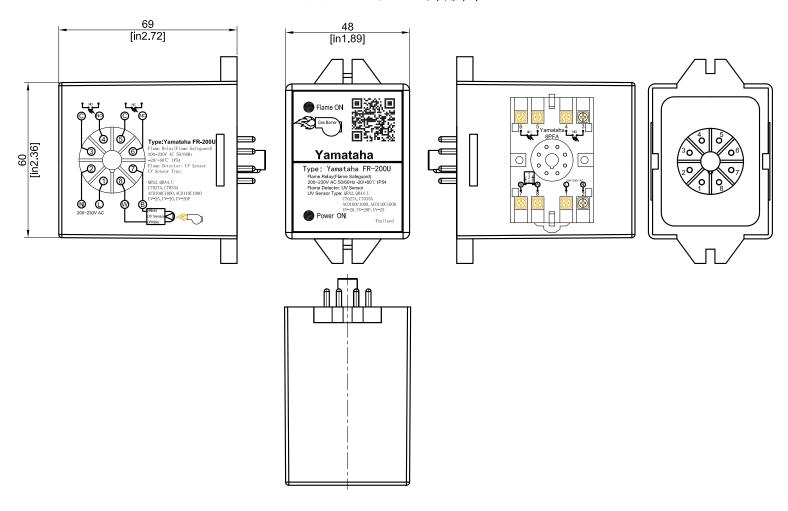

## Frame Detector Outline Drawing フレームデテクタリレー外形図

Flame detection relay connection socket 炎検出リレー接続ソケット